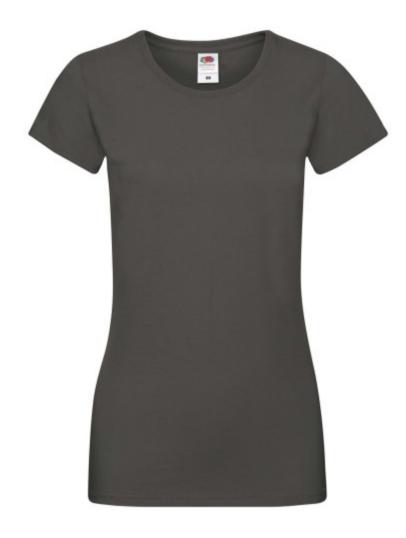

# FRUIT OF THE LOOM, LADIES SOFSPUN, WOMEN'S T-SHIRT, LIGHT GRAPHITE, M

## **Specification**

Fruit of the Loom, Ladies Sofspun, women's T-shirt, light graphite, M. Women's cotton T-shirt, made of 100% cotton, 165gm / m2 cotton, T-shirt made of innovative Sofspun cotton for super soft skin feeling, modern cut, slightly fitting collar, slightly waist-high, T-shirt ready for branding and comfortable wear. Branding: DTG, screen printing, flex, flock.